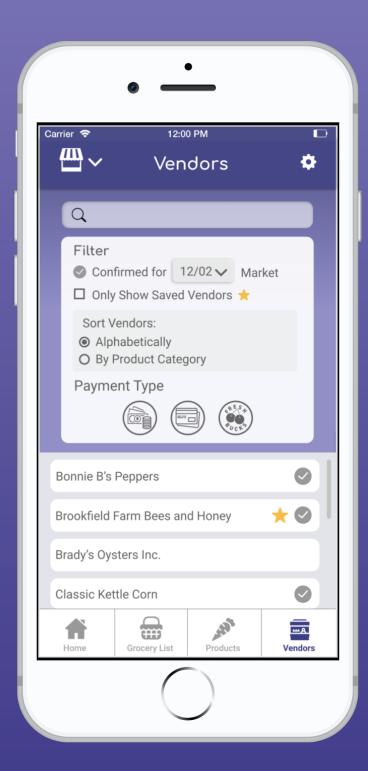

product popup •

vendors add market seasons

welcome
dashboard
grocery list
products
vendors

vendor list •

vendor bio

add market seasons

welcome
dashboard
grocery list
products
vendors

vendor list

vendor bio •

add market seasons

toggle view •

search market

search results

preview market

market added

toggle view