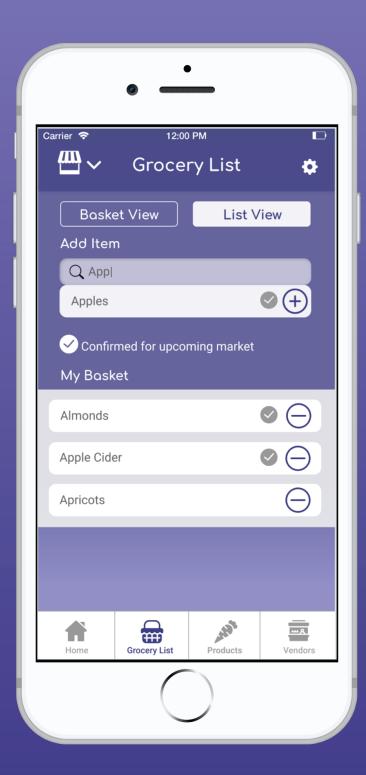

list view •

products
vendors
add market
seasons

welcome
dashboard
grocery list
products

product list •

product popup

vendors add market seasons

welcome
dashboard
grocery list
products

product list